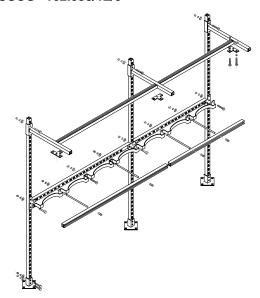

#### **DESCRIPTION**

Cylinder Rack Assemblies are designed to rigidly support CO<sub>2</sub> cylinders on multiple or main/reserve cylinder applications.

Cylinder Rack Assemblies w/ weigh rail are available in 2,3,4,5 and 6 cylinder configurations. For applications with more than 6 cylinders, "Add-on" Cylinder Rack Assemblies are available in the same 2 through 6 cylinder configurations. This will allow any combination of cylinders to be housed in a single row rack arrangement.

All cylinders are mounted on 12" centers. Maximum height of rack: 86" See rack assembly dimensions on back page

#### **MATERIAL**

Rack: Steel Unistrut construction with

galvanized finish

Mounting hardware: Steel with galvanized finish

Plated finish Fasteners:

Marine: All marine material is stainless

steel