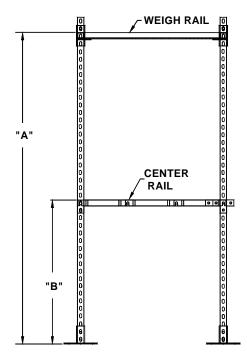

#### CYLINDER RACKING ASSEMBLY

The figure and table below illustrate the vertical height at which the center / front rails and weigh rails should be located.

| Recommended Mounting Dimensions |               |       |              |      |  |
|---------------------------------|---------------|-------|--------------|------|--|
| Cylinder Size                   | English – In. |       | Metric – mm. |      |  |
|                                 | "A"           | "B"   | "A"          | "B"  |  |
| 50 lb./22.7 kg                  | 67.50         | 33.00 | 1715         | 838  |  |
| 75 lb./34.0 kg                  | 72.5          | 38.50 | 1842         | 978  |  |
| 100 lb./45.4 kg                 | 74.5          | 43.00 | 1892         | 1092 |  |