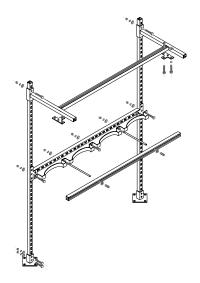

### CYLINDER RACK ASSEMBLY **SINGLE ROW**

**CATALOG NUMBER** 

P/N C70-040-XX

USCG - 162.038/12/0

#### **DESCRIPTION**

Cylinder Rack Assemblies are designed to rigidly support CO<sub>2</sub> cylinders on multiple or main/reserve cylinder applications.

Cylinder Rack Assemblies w/ weigh rail are available in 2,3,4,5 and 6 cylinder configurations. For applications with more than 6 cylinders, "Add-on" Cylinder Rack Assemblies are available in the same 2 through 6 cylinder configurations. This will allow any combination of cylinders to be housed in a single row rack arrangement.

All cylinders are mounted on 12" centers. Maximum height of rack: 86" See rack assembly dimensions on back page

#### **MATERIAL**

Rack: Steel Unistrut construction with

galvanized finish

Mounting hardware: Steel with galvanized finish

Plated finish Fasteners:

Marine: All marine material is stainless

steel